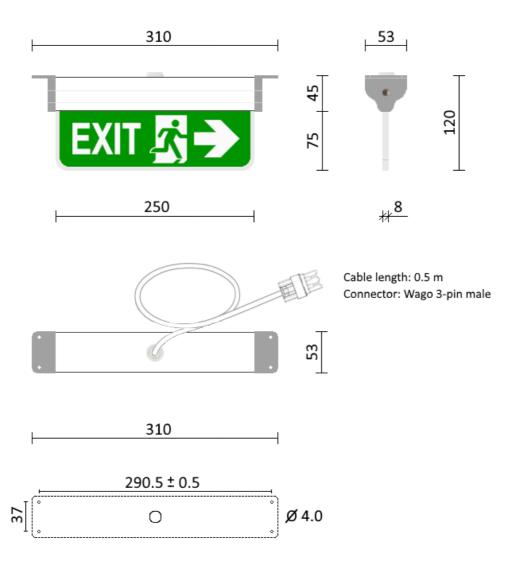

| DIMENSIONS              |                   |  |
|-------------------------|-------------------|--|
| Length x Width x Height | 310 x 53 x 120 mm |  |
| Weight                  | 600 g             |  |

[mm]